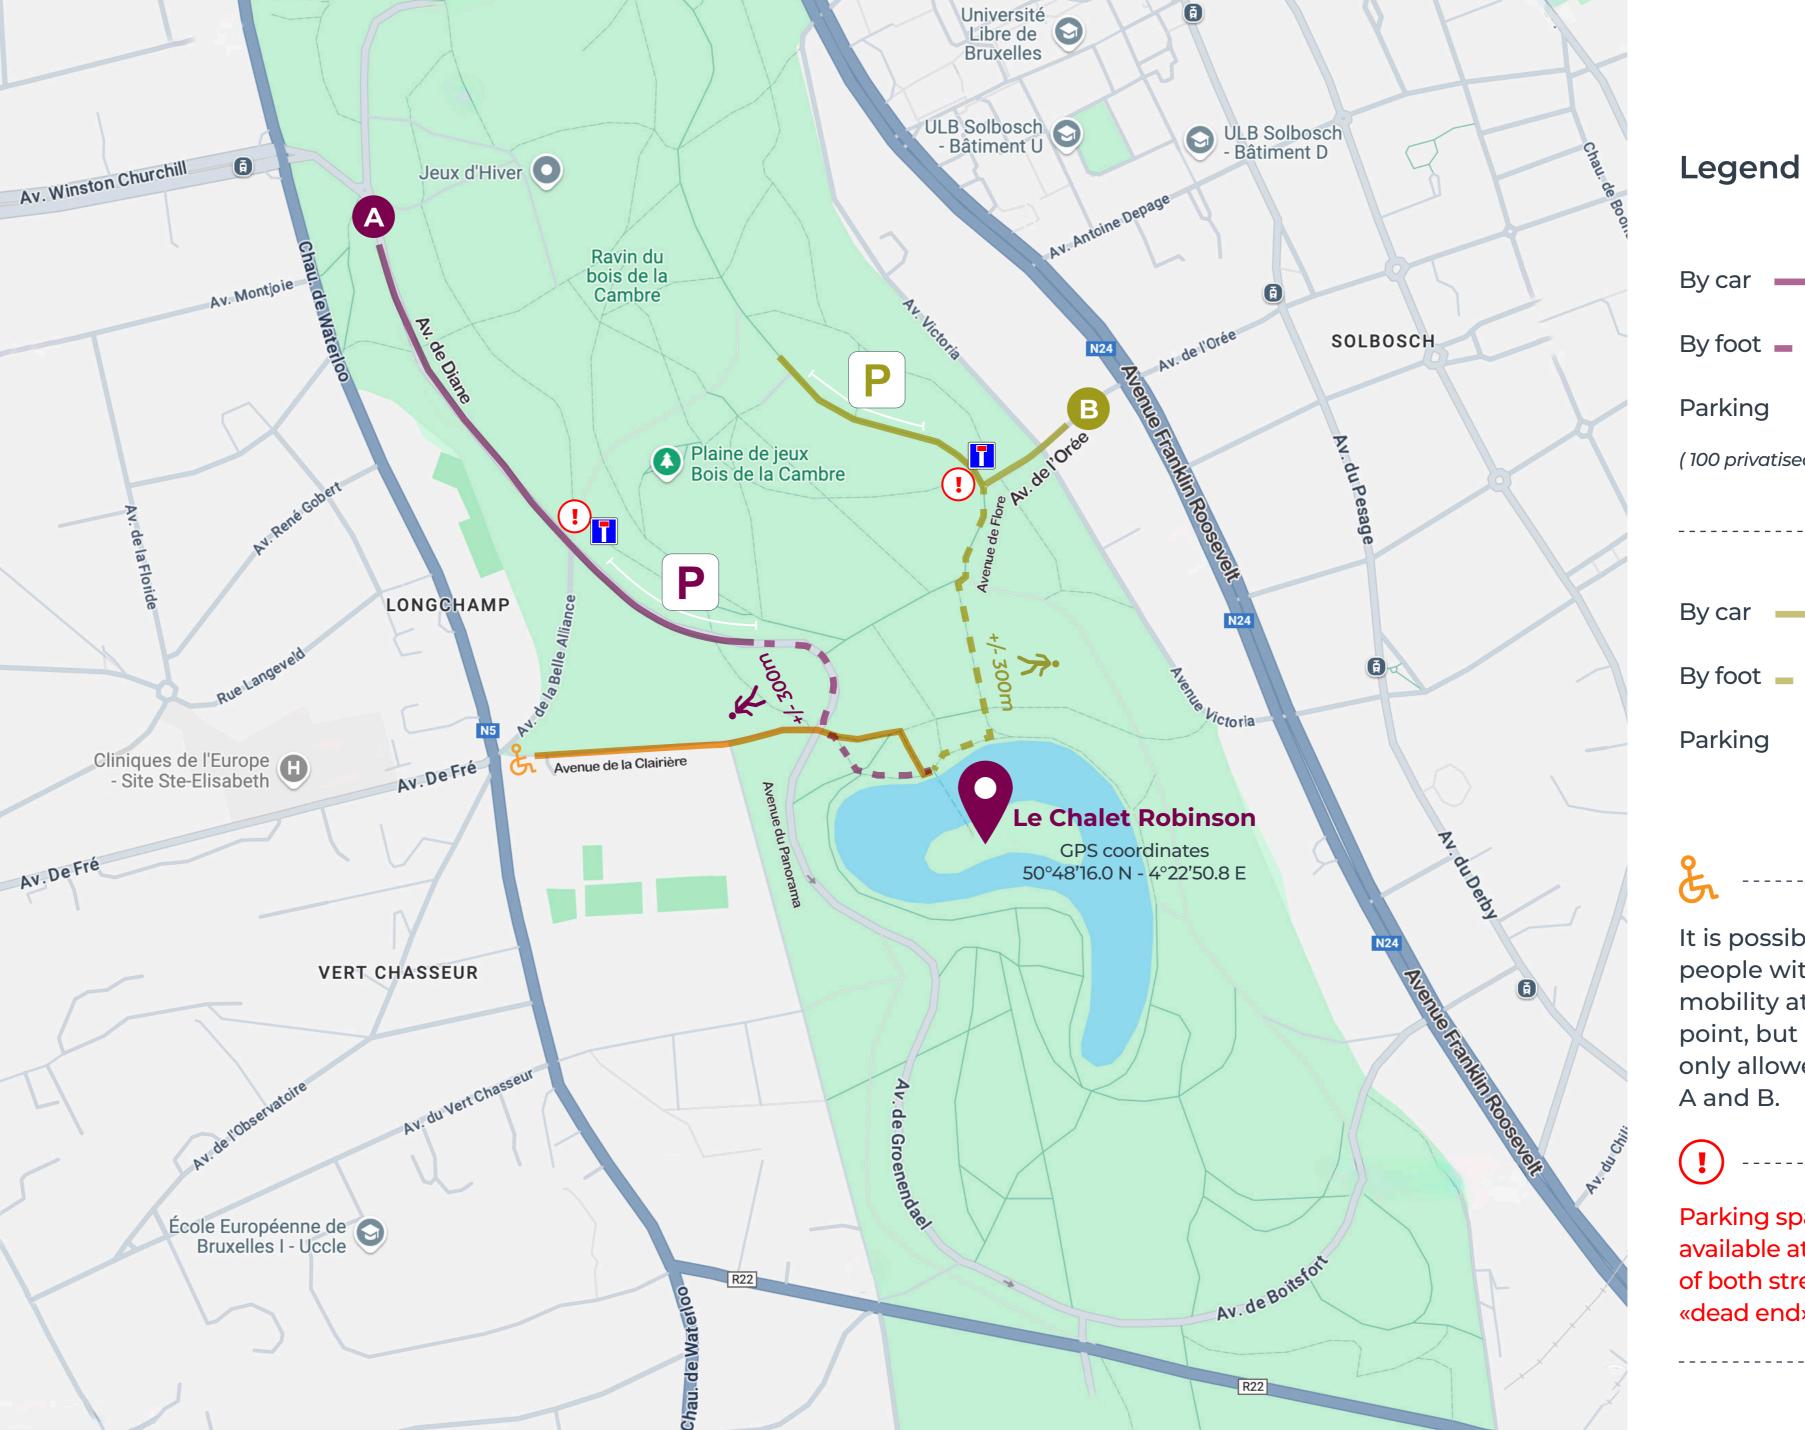

## **Parking**

- A Avenue de Diane, 1000 Brussels → privatised for the event
- · Enter Av. de Diane,
- Continue straight,
- · Pass the "dead-end" sign,
- · At the end of Av. de Diane, 100 parking spaces privatised for the event.

- B Avenue de Flore, 1000 Brussels
- · Take Av. de l'Orée,
- · Cross Av. Victoria (perpendicular),
- · Pass the «dead-end» sign,
- · Continue straight,
- · Turn right onto Av. de Flore,
- Non-privatised parking spaces.

(100 privatised parking spaces)

It is possible to drop off people with reduced mobility at the boarding point, but parking is only allowed at location

Parking spaces are available at the end of both streets, after the «dead end» sign.